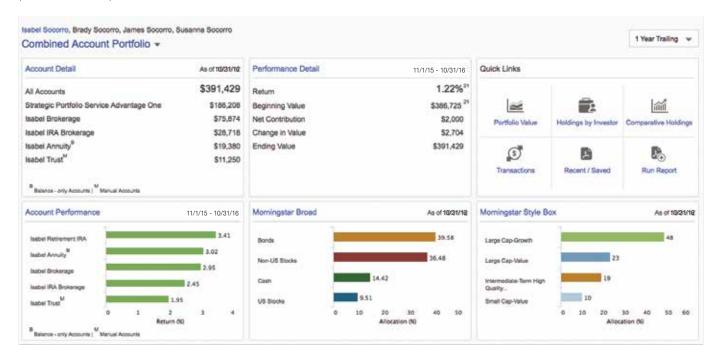

When looking at Holdings by Investor, the expand/collapse icon next to the account 3, will let you view additional attributes about the account.

Our most popular and intuitive feature, the **portfolio dashboard** allows you to click-through high-level information such as holdings and performance information to obtain more in-depth details. The charts are interactive and you can customize the portfolio or time period in view.