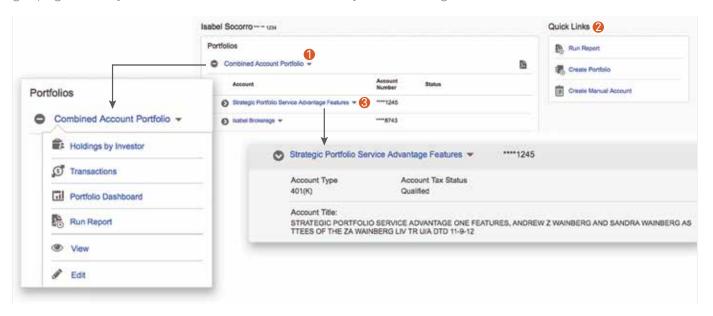

The **ACCOUNTS** section allows you to review every individual account and portfolio associated with your social security number. The drop-down to the right of each portfolio allows you to view Holdings by Investor, Transactions, Portfolio Dashboard, or Run a Report. Under the Quick Links section 2, you can run reports and create a new portfolio or add a manual account you might not see listed. Creating a portfolio is useful if you want to run reports on specially created account groupings, such as your retirement account or investments for your children or grandchildren.

When looking at Holdings by Investor, the expand/collapse icon next to the account 3, will let you view additional attributes about the account.

Our most popular and intuitive feature, the **portfolio dashboard** allows you to click-through high-level information such as holdings and performance information to obtain more in-depth details. The charts are interactive and you can customize the portfolio or time period in view.