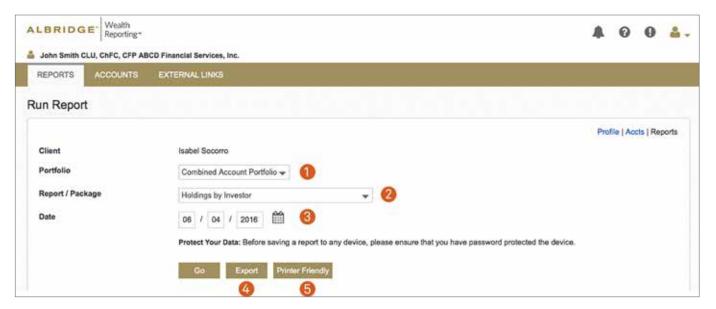

### The menu

The menu bar across the top of the page provides access to three main sections.

The **REPORTS** section allows you to run reports for Holdings and Transactions, Asset Allocation, Performance, Fixed Income, Cost Basis, Risk and more.

Drop-down menus allow you to ① select the portfolio on which to run reports, ② determine which reports you want to run, and ③ select the timeframe for the report. Reports can then be run in HTML, ④ exported to a CSV file or ⑤ run in a printer friendly format.